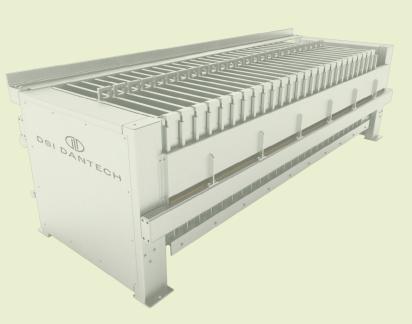

## punctuality is an indication of competence

technical data of plate freezer V20 series

|                                 | V20                                                                                           |                            |
|---------------------------------|-----------------------------------------------------------------------------------------------|----------------------------|
|                                 | mm                                                                                            | ft                         |
| Block size                      |                                                                                               |                            |
| A - block without block divider | 1080 x 525                                                                                    | 3' 6" x 1' 9"              |
| B - block with 1 block divider  | 530 x 525                                                                                     | 1'6" x 1'6"                |
| Length                          | min. 1465 to max. 5269                                                                        | min. 4' 10" to max. 17' 4" |
| Width                           | 1479                                                                                          | 4' 10"                     |
| Height                          | 1200                                                                                          | 4'                         |
| Block thickness                 | 50 - 150                                                                                      | 2' - 6'                    |
| Number of stations              |                                                                                               |                            |
| 50 mm blocks                    | 10 to 44 stations                                                                             |                            |
| 60 mm blocks                    | 10 to 44 stations                                                                             |                            |
| 75 mm blocks                    | 10 to 44 stations                                                                             |                            |
| 100 mm blocks                   | 10 to 36 stations                                                                             |                            |
| Refrigerant hoses               | Flexible PTFE hoses with stainless steel armoring, individually pressure- tested              |                            |
| Frame                           | Hot-dip galvanized, closed RHS profiles                                                       |                            |
| Hose fittings                   | Stainless steel with zink band                                                                |                            |
| Headers                         | Stainless steel                                                                               |                            |
| Hydraulic fittings              | Stainless steel                                                                               |                            |
| Freezing plates                 | Sea-water resistant aluminum alloy approved for contact with human food. "Single pass"-system |                            |
| Installation                    | Marine or land                                                                                |                            |
| Approval                        | CE - PED - DNV - EAC - RMRS                                                                   |                            |
|                                 |                                                                                               |                            |